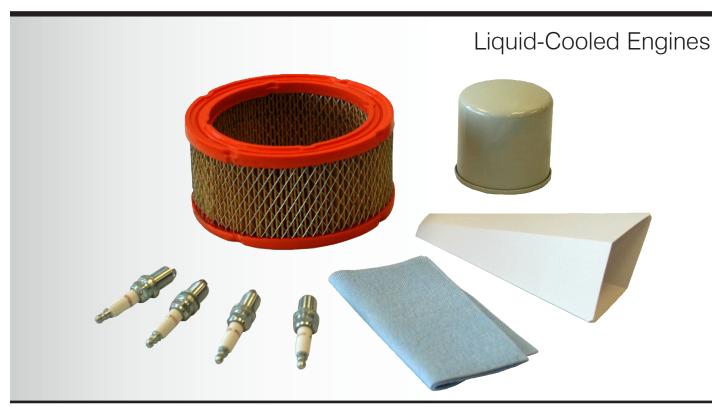

## **Maintenance Kits**

#### **KIT CONTENTS**

| Kit Model        | 6176  | 5656  | 5984 | 6172 | 6205 | 6171 | 5985 | 5660           |
|------------------|-------|-------|------|------|------|------|------|----------------|
| kW Output        | 25/30 | 22/27 | 36   | 45   | 48   | 60   | 80   | 70/100/130/150 |
| Engine Size      | 1.5L  | 2.4L  | 2.4L | 2.4L | 5.4L | 2.4L | 4.6L | 6.8L           |
| Air Filter       | •     | •     | •    | •    | •    | •    | •    | •              |
| Pre-Cleaner      |       |       |      |      | •    |      | •    | •              |
| Oil Filter       | •     | •     | •    | •    | •    | •    | •    | •              |
| Spark Plug(s)    | 4     | 4     | 4    | 4    | 8    | 4    | 8    | 10             |
| Oil Funnel       | •     | •     | •    | •    | •    | •    | •    | •              |
| Chamois          | •     | •     | •    | •    | •    | •    | •    | •              |
| Reminder Sticker | •     | •     | •    | •    | •    | •    | •    | •              |

<sup>\*</sup>Contents of kits may vary